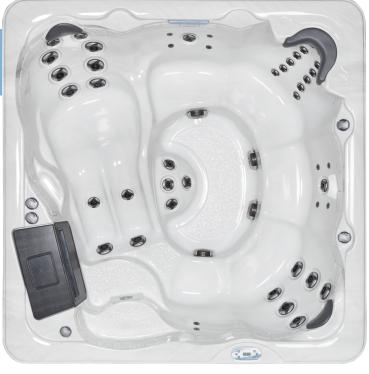

# CLASSIC COLLECTION S SERIES

870

**SEATING:** 6 Adults, with lounge

**DIMENSIONS:** 84" x 84" x 36", 213 x 213 x 91 cm

WATER CAPACITY: 392 Gallons, 1,484 Litres

## **FEATURES**

- 50 Two-Tone Hydrotherapy Jets
- Two-Tone Air Controls
- LED Multi-Colour Safety Light
- LED Illuminated Waterfall
- LED Perimeter Lighting
- LED Exterior Lighting with Deluxe Corners
- Ozone Ready
- 5" 3" Tapered Thermal Cover

## **EQUIPMENT**

- User Friendly, Long Lasting Balboa Controls
- Two 2.2Kw Dual Speed Jet Pumps
- 3Kw Titanium Heating System
- 7.89m² Filtration System

## **STRUCTURE**

- Capped Bottom Liner
- Galvanized SureSteel Support Structure
- Polysteel Exterior Cabinetry
- GreenGuard Roxul Insulation