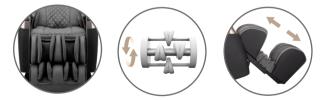

#### THE MOVEMENT

\_\_\_\_\_

A key feature of the aLIVE TOUCH™. Smooth, precise, in-depth motions in its own class. Just like the joints of the human hands, the mechanism's high flexibility of movement enhances the range and massage coverage of each individual massage roller for enhanced accuracy and intensity.

M.5 GEN<sup>®</sup> Microprocessor (Advanced Technology )

High Performance Microprocessor utilises a unique algorithm to Adapt and Create the most healing and comforting massage therapy for you.