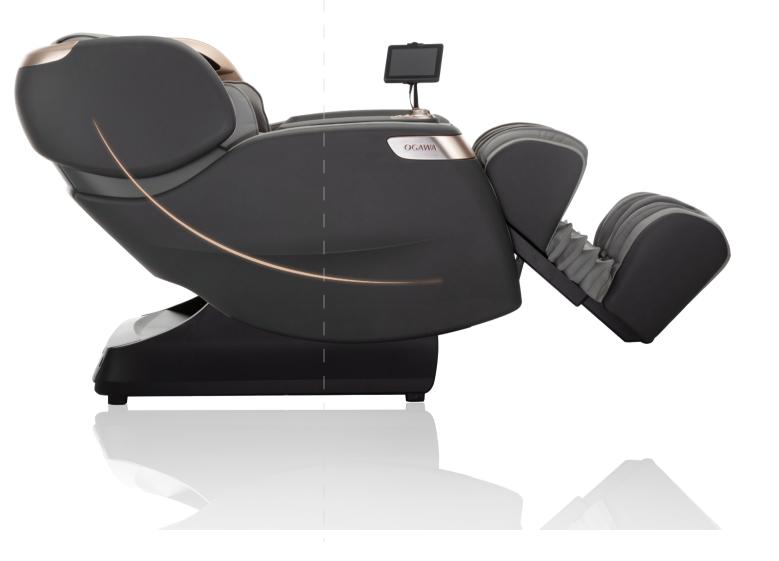

#### M Sensing L-Track

1.35M Extended Coverage with Precision Scanning

The Master Drive Plus features an ultra-long 1.35m massage L-Track that spans from the headrest area all the way down to the buttocks. Precision sensors analyse and targets 36 acupressure points effectively for a holistically healing experience.