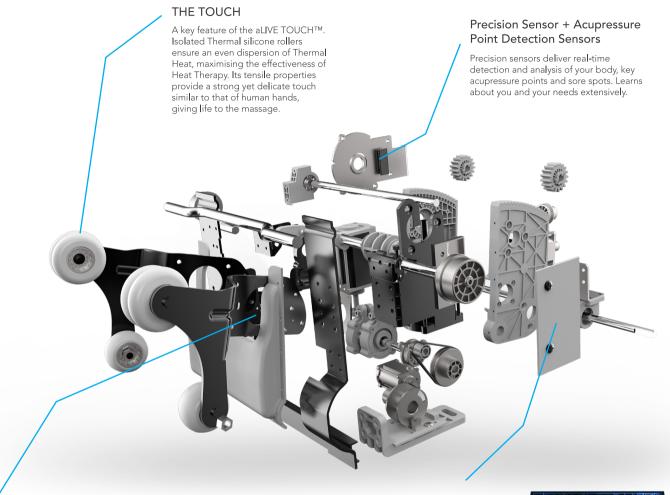

#### THE MOVEMENT

\_\_\_\_\_

A key feature of the aLIVE TOUCH™. Smooth, precise, in-depth motions in its own class. Just like the joints of the human hands, the mechanism's high flexibility of movement enhances the range and massage coverage of each individual massage roller for enhanced accuracy and intensity.

#### M Sensing L-Track

1.35M Extended Coverage with Precision Scanning

The Master Drive Plus features an ultra-long 1.35m massage L-Track that spans from the headrest area all the way down to the buttocks. Precision sensors analyse and targets 36 acupressure points effectively for a holistically healing experience.