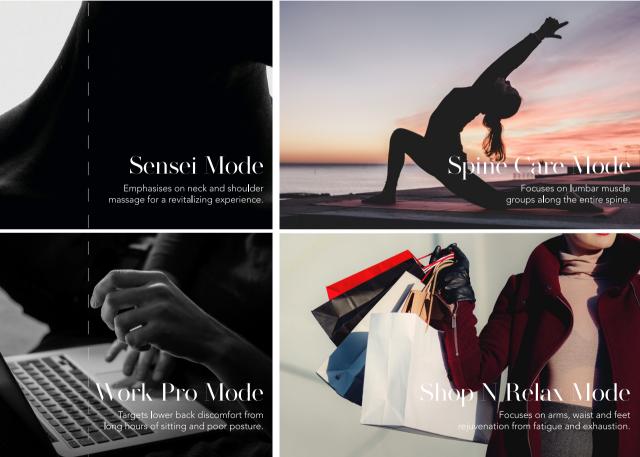

### The Master's Choice

Indulge like a true master. The Master's Choice Signature Massage Mode combines more than 20 massage techniques and functions into the perfect therapy session.

Master Drive Plus Signature Massage Suites.

More than 20 fully customizable massage programs to choose from with unlimited possibilities.