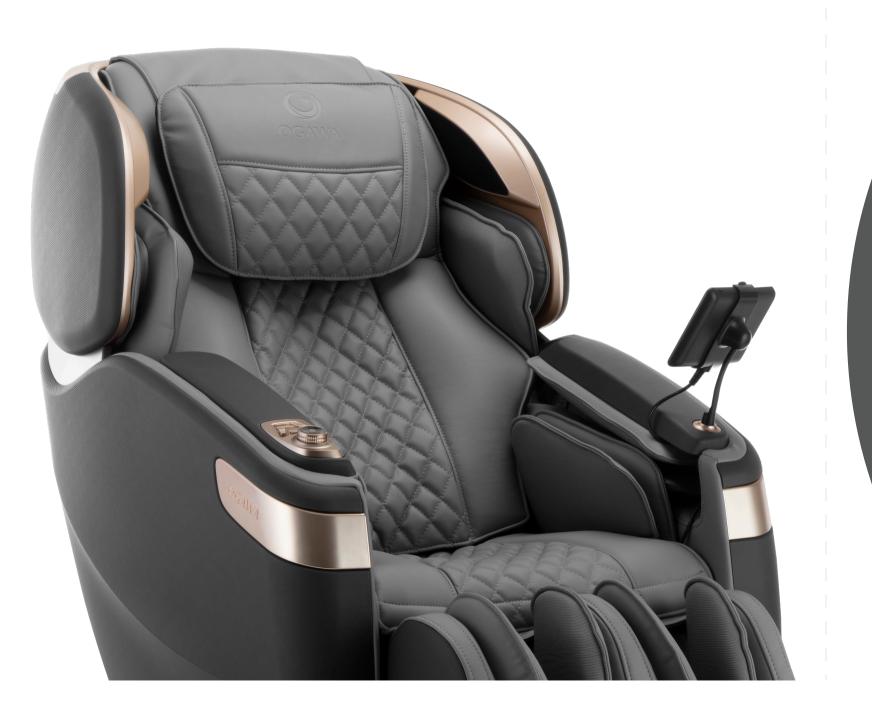

#### M Drive Navigator

ow you're in control. Conveniently placed on the armrest, the M Drive Navigator gives a complete command at your fingertips. Push start to power up the Master Drive Plus. Turn the dial a notch to seamlessly calibrate the massage depth, intensity and the position of the massage chair, achieving your most desired massage experience yet.

#### M Sensing L-Track

1.35M Extended Coverage with Precision Scanning

The Master Drive Plus features an ultra-long 1.35m massage L-Track that spans from the headrest area all the way down to the buttocks. Precision sensors analyse and targets 36 acupressure points effectively for a holistically healing experience.