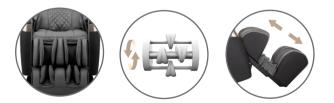

#### THE MOVEMENT

\_\_\_\_\_

A key feature of the aLIVE TOUCH™. Smooth, precise, in-depth motions in its own class. Just like the joints of the human hands, the mechanism's high flexibility of movement enhances the range and massage coverage of each individual massage roller for enhanced accuracy and intensity.

#### M Sensing L-Track

1.35M Extended Coverage with Precision Scanning

The Master Drive Plus features an ultra-long 1.35m massage L-Track that spans from the headrest area all the way down to the buttocks. Precision sensors analyse and targets 36 acupressure points effectively for a holistically healing experience.

Experience a whole new level of feet reflexology. Extending up to 28cm, the integrated Master Drive Plus's footrest is the key to accommodate a user's unique height through its built-in sensors. Combination of thermal airbags and sole analysis delivers a reflexology experience that's soulfully yours.