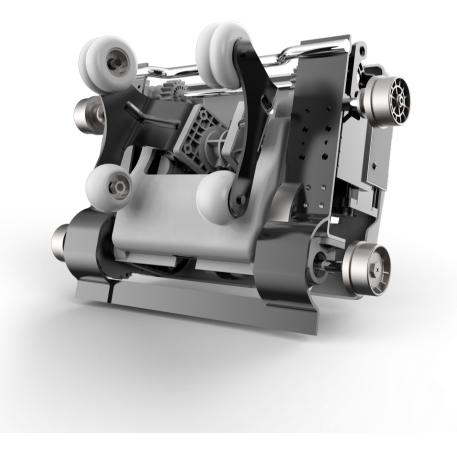

#### THE MOVEMENT

\_\_\_\_\_

A key feature of the aLIVE TOUCH™. Smooth, precise, in-depth motions in its own class. Just like the joints of the human hands, the mechanism's high flexibility of movement enhances the range and massage coverage of each individual massage roller for enhanced accuracy and intensity.