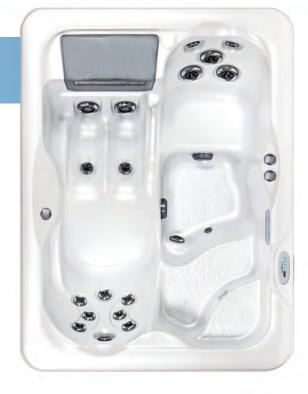

# **EUROPEAN** 50Hz

670

**SEATING:** 2 Adults, with lounge

**DIMENSIONS:** 60" x 80" x 29", 152 x 203 x 74cm

WATER CAPACITY: 185 Gallons, 701 Litres

### **FEATURES**

- 18 Two-Tone Hydrotherapy Jets
- Two-Tone Air Controls
- LED Multi-Colour Safety Light
- LED Illuminated Waterfall
- LED Perimeter Lighting
- Ozone Ready
- 5" 3" Tapered Thermal Cover

#### **EQUIPMENT**

- User Friendly, Long Lasting Balboa Controls
- One 2.2Kw Dual Speed Jet Pump
- 3Kw Titanium Heating System
- 7.89m² Filtration System

#### **STRUCTURE**

- Capped Bottom Liner
- Galvanized SureSteel Support Structure
- Polysteel Exterior Cabinetry with Flex Corners
- GreenGuard Roxul Insulation